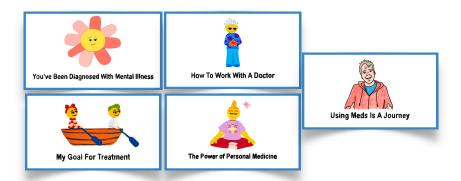

- 14 animated videos used directly with program participants and family members
  - Foundations: representing what every person who uses psychiatric meds should know
  - Challenges: common challenges experienced by people who use psychiatric meds
- Interactive self-report used to identify which, if any, challenge is being experienced.
- · Accompanying worksheets in English and Spanish are form-fillable for use in Telehealth
- Self-paced e-learning to support clinical and peer staff expertise in Medication Empowerment