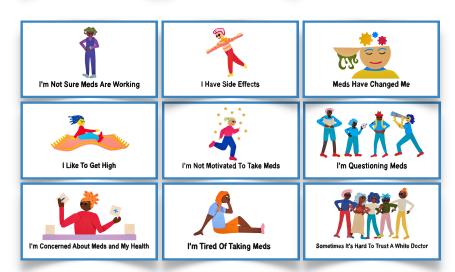

- 14 animated videos used directly with program participants and family members
  - Foundations: representing what every person who uses psychiatric meds should know
  - Challenges: common challenges experienced by people who use psychiatric meds
- Interactive self-report used to identify which, if any, challenge is being experienced.
- · Accompanying worksheets in English and Spanish are form-fillable for use in Telehealth
- Self-paced e-learning to support clinical and peer staff expertise in Medication Empowerment